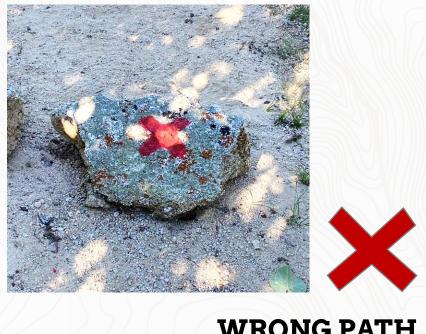

# ROUTE SIGNS

## TO GUIDE YOU, IDENTIFY THE SIGNS ON TREES AND STONES

**WRONG PATH** 