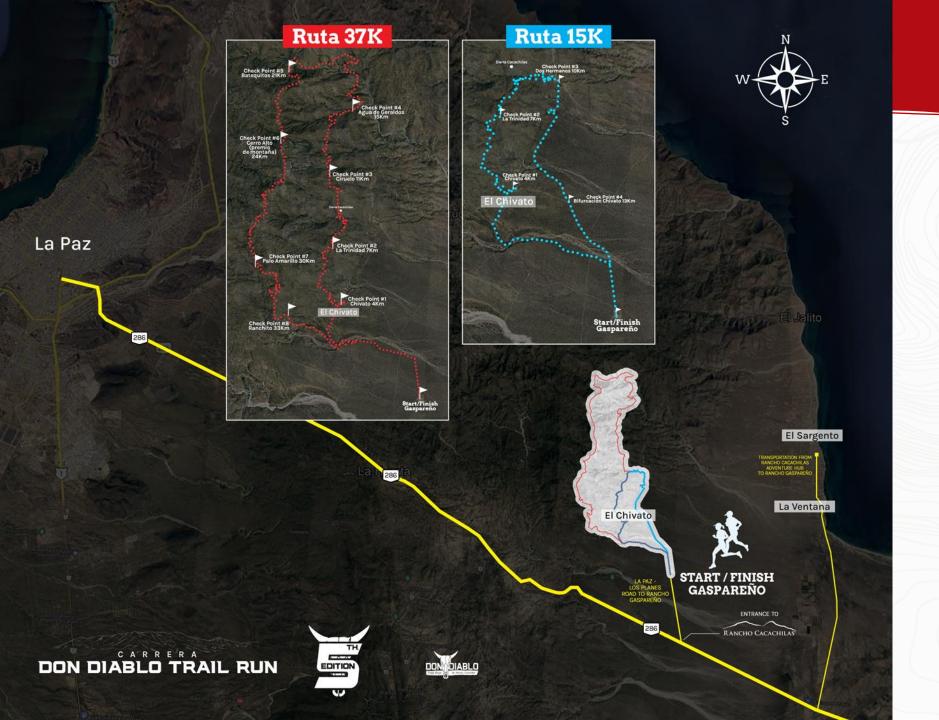

# RUTA 37K

### 37K Trail Run Elevation Profile

Elevation gain 1444m Minimum height 297m / Maximum height 1100m

# RUTA 15K

### 15K Trail Run Elevation Profile

Elevation gain 476m Minimum height 297m / Maximum height 653m