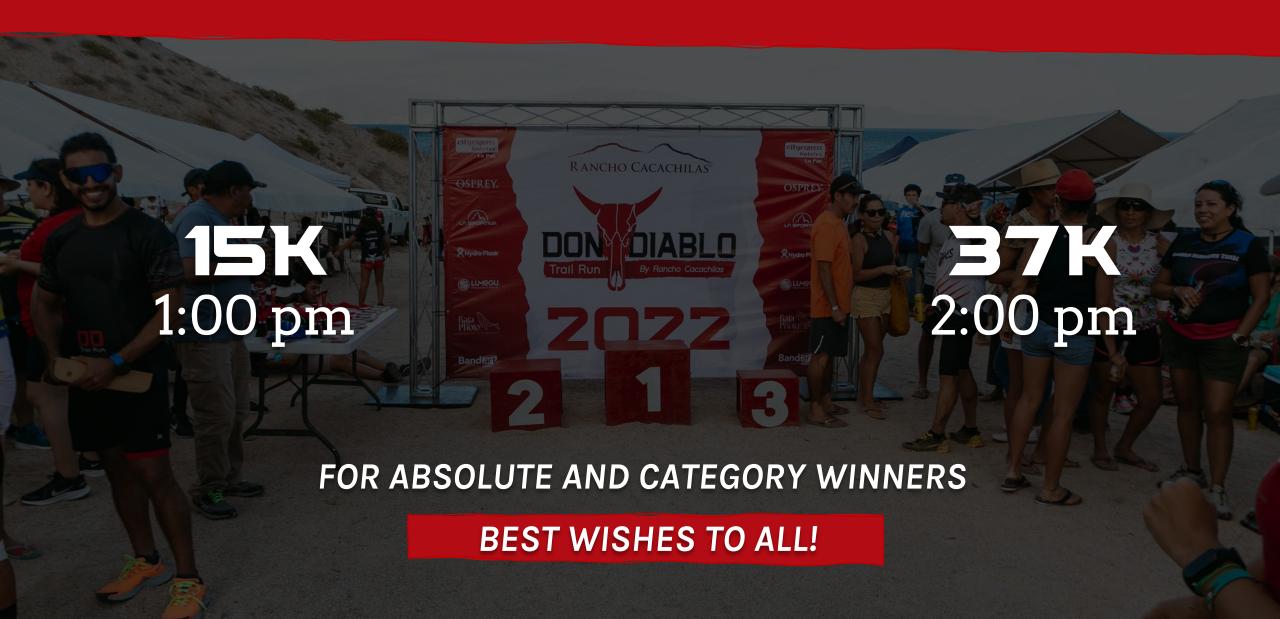

the 15K route who do not arrive at this checkpoint (4km) before 8:30 am will be returned to the starting line in Gaspareño.

4:30 PM. Finish line closure for all runners



# SAFETY







### WFR CERTIFICATION

#### **ALL CHECKPOINTS**

GUIDES CERTIFIED AS
WILDERNESS FIRST RESPONDER

### **MULANCE**

#### **CHECKPOINTS**

#4 AGUA DE GERALDO
#5 BATEQUITOS
#6 CERRO ALTO

### **AMBULANCES**

#### **CHECKPOINTS**

#1 CHIVATO
#3 DOS HERMANOS

# SAFETY RECOMMENDATIONS







**STREAM CROSSINGS** 

**HYDRATION** 

### **COMPANIONS**

#### **BE CAREFUL**

SOME ARE STRAIGHT CROSSINGS SOME FOLLOW A STRETCH OF STREAM LOOK FOR ROAD SIGNS

#### STAY HYDRATED

YOU MUST CARRY AT LEAST 1 LITER OF WATER AND A BACKPACK/BELT

#### **NOT ALLOWED**

PACERS OR COMPANIONS
ON THE RACE TRAILS

# AWARD CEREMONY



# SIMULTANEOUS EVENTS







#### **FOOD STANDS**

RANCHO CACACHILAS

LAS ALFORJAS

LAS CHASCAS DE MARÍA

EL SARGENTO VEGANO

COPAL

### **PRODUCTS ON SALE**

GU PRODUCTS AND 20% DISCOUNT ON LA SPORTIVA, OSPREY AND HYDRO FLASK PRODUCTS

#### **GUIDED TOURS**

THE RANCHO CACACHILAS
REGENERATION PROJECTS

# DIABLITOS TRAIL RUN RACE

### **NOVEMBER 26, 2023**

### 5 TO 15 YEARS

#### FOR BOYS AND GIRLS

| Categoría  | Distancia | Horario de salida |
|------------|-----------|-------------------|
| 13-15 años | 2 km      | 8:00 am           |
| 11-12 años | 1350m     | 8:00 am           |
| 8-10 años  | 800m      | 8:45 am           |
| 5-7 años   | 600m      | 9:00 am           |

#### **REGISTRATION ON RACE DAY**

11 to 15 years old from 7:15am to 7:45am 5 to 10 years old from 8:00am to 8: