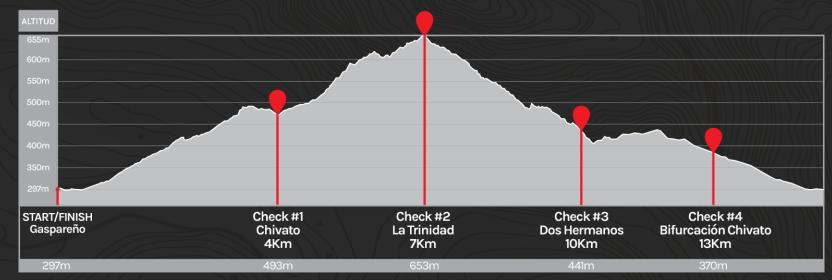

# RUTA 15K

### 15K Trail Run Elevation Profile

Elevation gain 476m Minimum height 297m / Maximum height 653m