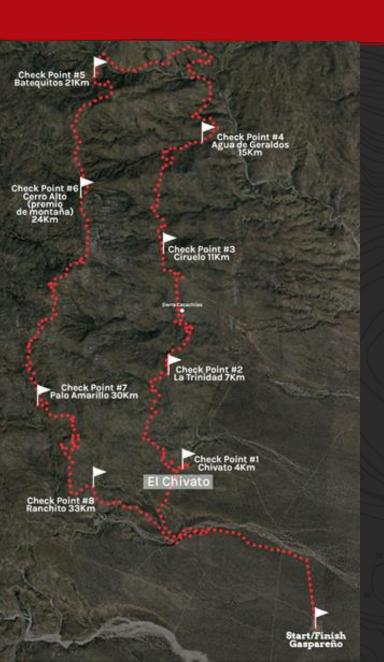

# RUTA 37K

## CHECKPOINTS

### CHECKPOINTS CLOSURE FOR 37K

### 8:00 AM. Closure of 2nd Checkpoint La Trinidad

Runners of the 37k route who do not arrive at this checkpoint (7km) before 8:00 am will be returned to the starting line in Gaspareño.

### 11:00 AM. Closing of Route: Palmillosa Control Point

Runners who do not arrive at the Palmillosa control point before 11:00 am will not be able to complete the 37k route. Instead, they will be directed to the extraction point in our vehicles.

### 3:45 PM. Closure of 8th Checkpoint Ranchito

Runners who do not arrive at this checkpoint (33km) before 3:00 pm will be transported to the Gaspareño finish line.

4:30 PM. Finish line closure for all runners