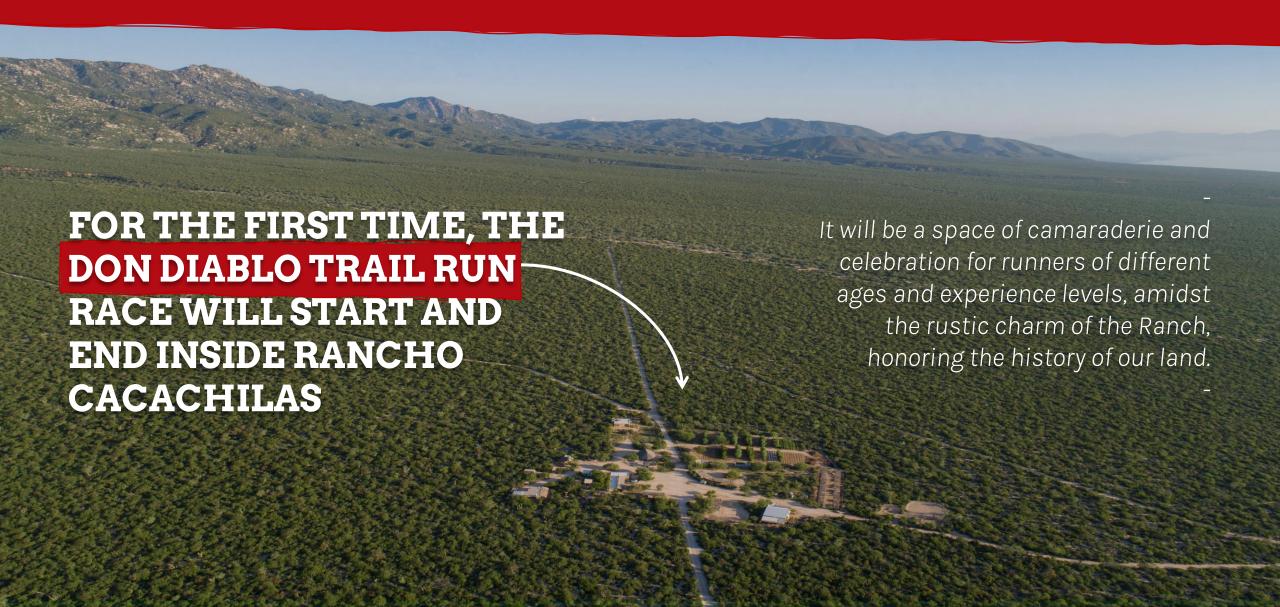

# GOING BACK TO THE ORIGINS

# HOW TO GET THERE?

The entrance to
Rancho Cacachilas is
located at KM 31+300 of
the Los Planes Highway
in the direction of
La Paz towards
El Sargento, BCS.

Scan this code to get the location: