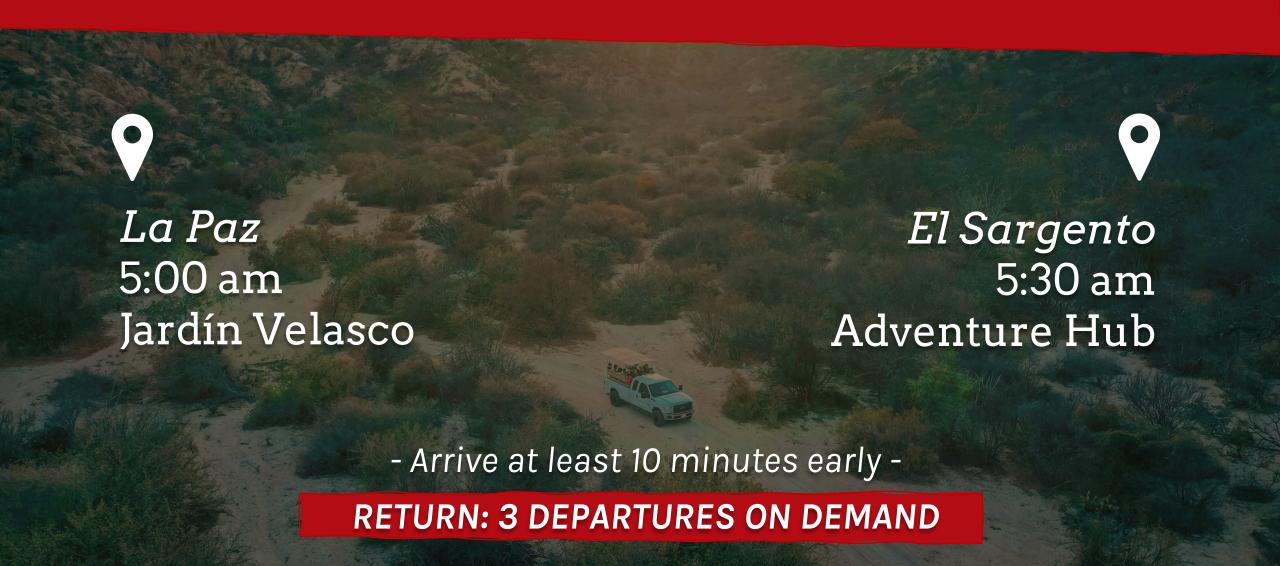

# OFFICIAL TRANSPORT

**MEETING POINT** 

# HOW TO GET THERE?

The entrance to
Rancho Cacachilas is
located at KM 31+300 of
the Los Planes Highway
in the direction of
La Paz towards
El Sargento, BCS.

Scan this code to get the location: