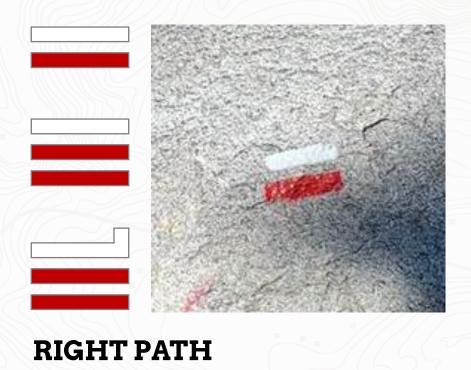

# ROUTE SIGNS

## TO GUIDE YOU, IDENTIFY THE SIGNS ON TREES AND STONES

**WRONG PATH** 