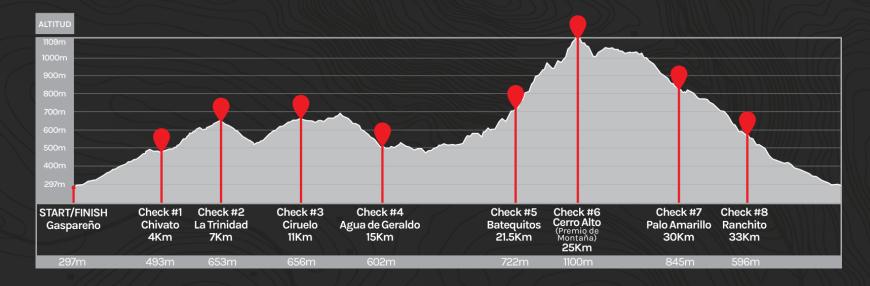

# RUTA 37K

### 37K Trail Run Elevation Profile

Elevation gain 1444m Minimum height 297m / Maximum height 1100m