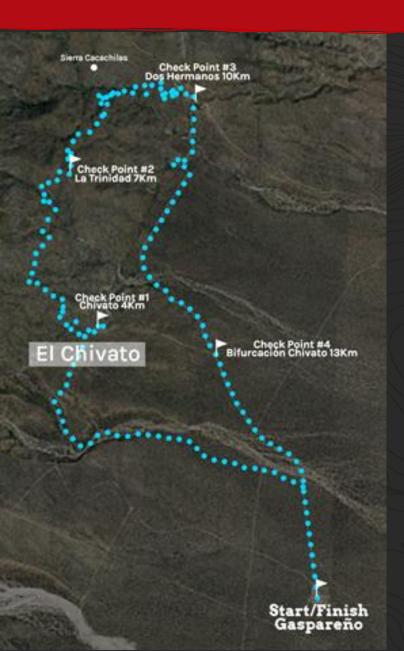

# RUTA 15K

### 15K Trail Run Elevation Profile

Elevation gain 476m Minimum height 297m / Maximum height 653m